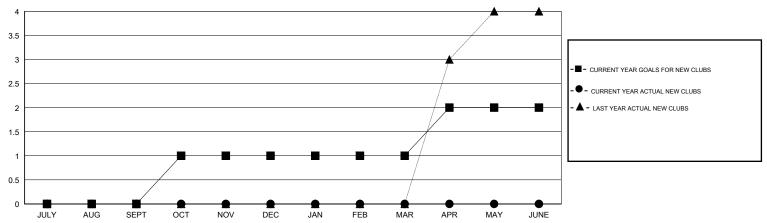

### GOALS AND ACTUAL NEW CLUBS CUMULATIVE

# **LOCATION TURKEY**

| Clubs                    |                  |           |                  |                  |  |  |  |
|--------------------------|------------------|-----------|------------------|------------------|--|--|--|
| RESULTS FOR 2014-2015    |                  |           |                  |                  |  |  |  |
| QUARTER                  | NEW CLUB<br>GOAL | NEW CLUBS | DROPPED<br>CLUBS | NET<br>GAIN/LOSS |  |  |  |
| JULY/AUG/SEPT            | 0                | 0         | 1                | -1<br>-3         |  |  |  |
| OCT/NOV/DEC  JAN/FEB/MAR | 0                | 0         | 0                | 0                |  |  |  |
| APR/MAY/JUNE             | ı                | U         | 0                | U                |  |  |  |