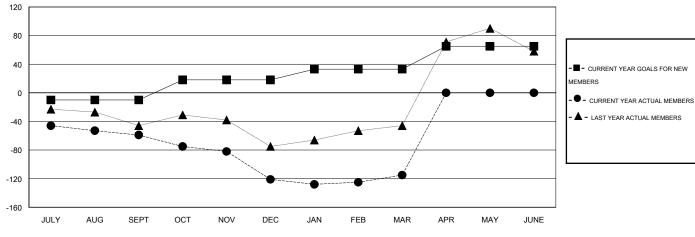

#### GOALS AND ACTUAL MEMBERS CUMULATIVE

- LAST YEAR ACTUAL MEMBERS

| DROPPED CLUBS: 4 |     |
|------------------|-----|
| DROPPED MEMBERS  |     |
| DECEASED         | 1   |
| CLUB CANCELLED   | 26  |
| OTHER            | 130 |
| TOTAL            | 157 |

|                              |                       | Members                             |                    |                  |  |  |  |
|------------------------------|-----------------------|-------------------------------------|--------------------|------------------|--|--|--|
|                              | RESULTS FOR 2014-2015 |                                     |                    |                  |  |  |  |
| QUARTER                      | NEW MEMBER<br>GOAL    | CHARTER AND<br>NEW MEMBERS<br>ADDED | DROPPED<br>MEMBERS | NET<br>GAIN/LOSS |  |  |  |
| JULY/AUG/SEPT<br>OCT/NOV/DEC | -10<br>28             | 5<br>12                             | 64<br>74           | -59<br>-62       |  |  |  |
| JAN/FEB/MAR<br>APR/MAY/JUNE  | 15<br>32              | 25<br>0                             | 19<br>0            | 6<br>0           |  |  |  |